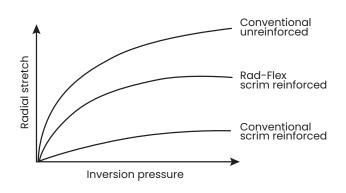

#### **Rad-Flex Stretch Comparaison**

#### Characteristics

- Engineered radial stretch (elongation) 3-5X greater than conventional weft-knit materials
- Dimensional stability along the entire length
- Easily slits to convert into tubes, 4in +
- 100% thermoplastic (PET) scrim and fibers
- Easily wets-out