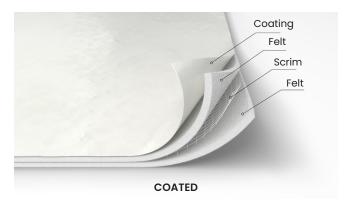

# WE NOT ONLY MAKE RAD-FLEX™ AND FIBERLOX™, WE COAT THESE FELTS AND CAN COAT YOURS!

Types: TPU / PVC

Finishes: Edull / Suede

Coating thickness ranges

• Extrusion: 9 – 20 MILS

Lamination: Less than 6 MILS

Standard Roll width: 72 in

Custom roll width: Up to 96 in

|   | OUR CIPP EXPERTISE  We produce and develop customized: |                                                                             |                                   |
|---|--------------------------------------------------------|-----------------------------------------------------------------------------|-----------------------------------|
|   | Fiberlox™                                              | Reinforced Felt                                                             | Coated Felt                       |
| • | Regular self - or fiber - supported polyester felt     | <ul><li>Polyester felt and scrim</li><li>Polyester felt and glass</li></ul> | Flat die extrusion     Lamination |