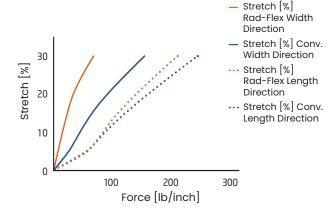

#### Stress-strain Curve "Conventional" and Rad-Flex™

#### Characteristics

- Engineered radial stretch (elongation) 3-5X greater than conventional weft-knit materials
- Dimensional stability along the entire length
- Easily slits to convert into tubes, 4in +
- 100% thermoplastic (PET) scrim and fibers
- Easily wets-out