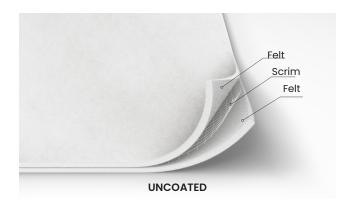

## **Rad-Flex Versatility**

#### Characteristics

- Engineered radial stretch (elongation) 3-5X greater than conventional weft-knit materials
- Dimensional stability along the entire length
- Easily slits to convert into tubes, 4in +
- 100% thermoplastic (PET) scrim and fibers
- Easily wets-out